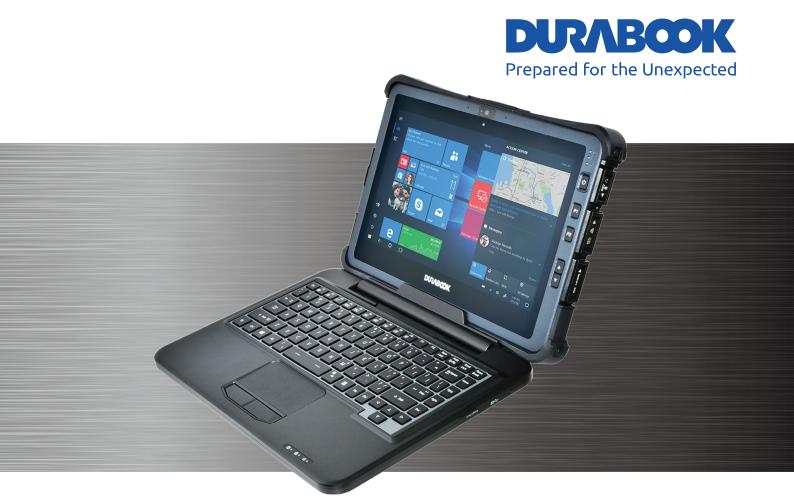

# Detachable Membrane Backlit Keyboard

When flexibility is a key aspect in your work environment, Durabook U11I 2-in-1 solution is the device that can keep pace with your changing working conditions. Whether you need a laptop with full keyboard and complete connectivity, or a tablet for increased mobility, the U11I 2-in-1 solution provides the versatility and functionality you need.

- Slim Design with Responsive Keyboard
- Latching Mechanism with Quick-release Button
- Sturdy Handle for Convenient Carrying
- Water and Dust Resistant

- In-built Suspend Mode during Lid Closed
- Two USB 3.2 Gen1 Ports as Default
- Optional 3rd USB 3.2 or LAN Port + HDMI Port