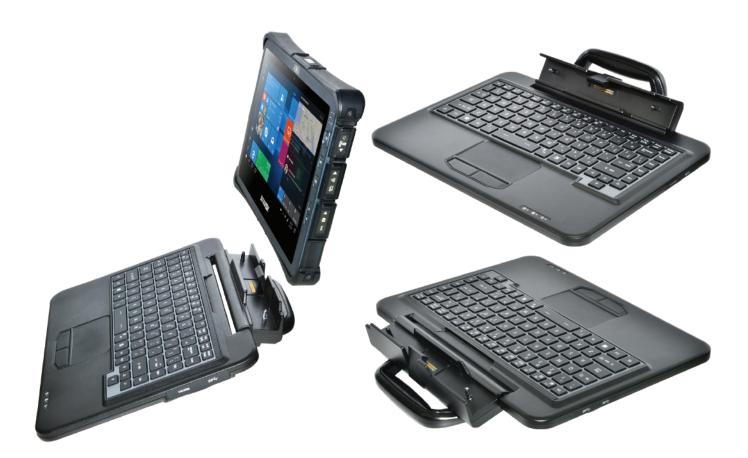

# Detachable Membrane Backlit Keyboard

When flexibility is a key aspect in your work environment, Durabook U11I 2-in-1 solution is the device that can keep pace with your changing working conditions. Whether you need a laptop with full keyboard and complete connectivity, or a tablet for increased mobility, the U11I 2-in-1 solution provides the versatility and functionality you need.

- Slim Design with Responsive Keyboard
- Latching Mechanism with Quick-release Button
- Sturdy Handle for Convenient Carrying
- Water and Dust Resistant

- In-built Suspend Mode during Lid Closed
- Two USB 3.2 Gen1 Ports as Default
- Optional 3rd USB 3.2 or LAN Port + HDMI Port