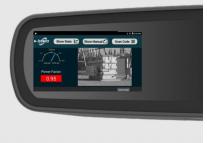

### Information In-Situ

### **Solution**

QR codes make it easy to access data sources and analytics for specific equipment can be viewed in context.